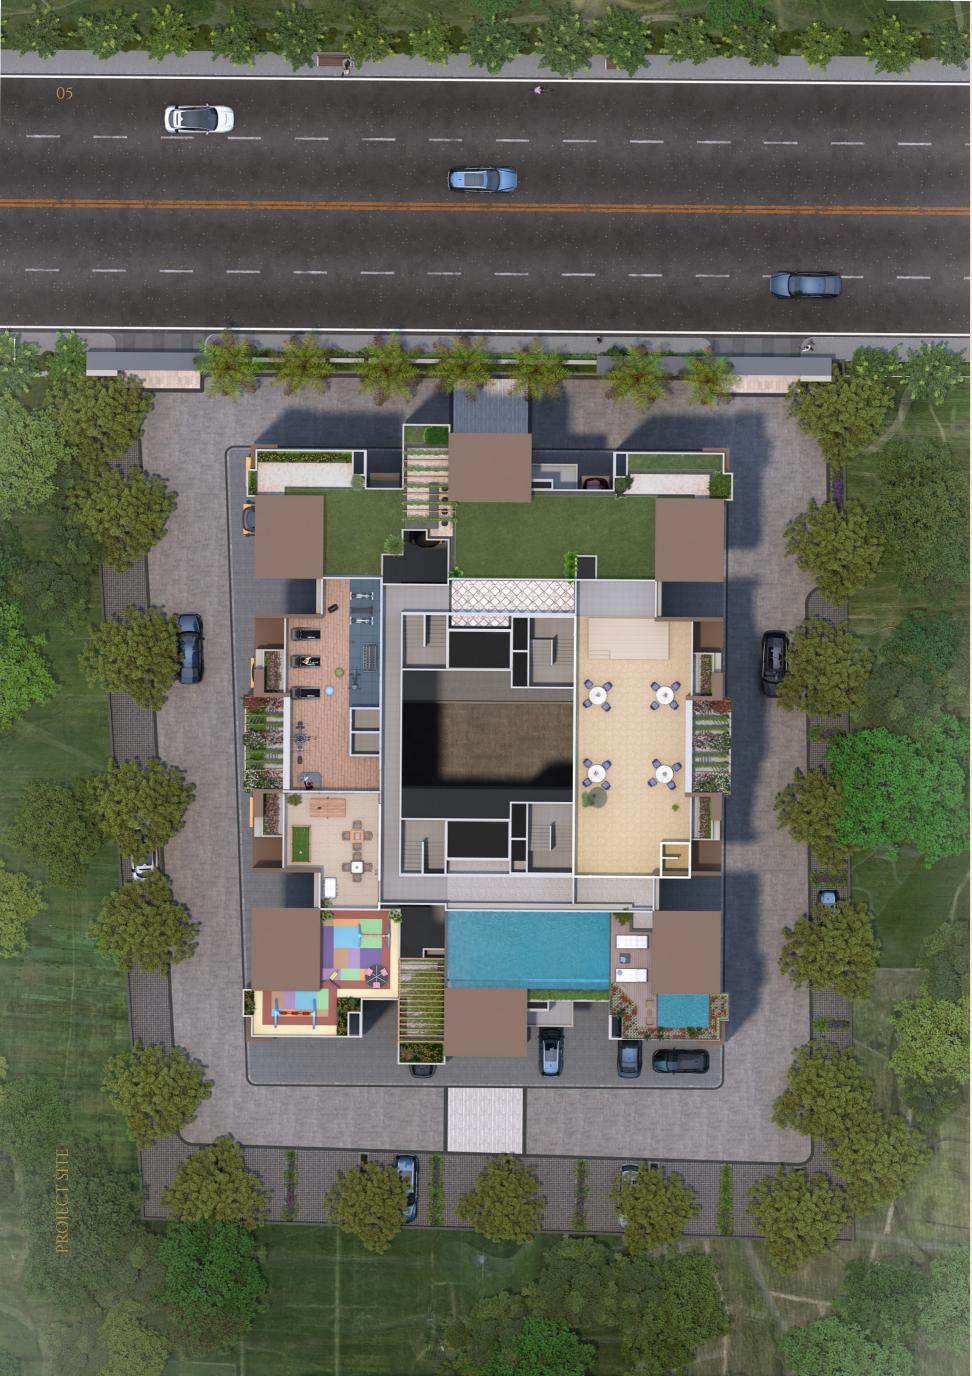

# EXCLUSIVE SKY DECK

Elevate your lifestyle with our exquisite rooftop offerings, Whether you seek wellness, recreation, or a space to celebrate life's special moments, The Premia's amenities ensure that every aspect of your lifestyle is elevated to new heights.

#### exclusive sky deck Horizon Wellness Center

Begin your day with an invigorating workout while basking in breathtaking panoramic views of the city skyline. Our state-of-the-art fitness center, equipped with the latest high-end equipment, ensures you stay fit and inspired every day.

exclusive sky deck INFINITY OASIS POOL

Immerse yourself in tranquility in our stunning infinity pool. Relax on luxurious lounge chairs, and let the serene waters soothe your senses, providing a resort-like retreat within your own home.

Engage in friendly competition with a variety of indoor games. Whether it's pool, table tennis, or chess, our sophisticated games lounge offers endless entertainment for residents of all ages.

#### exclusive sky deck SKY BANQUET

Host unforgettable gatherings in our stylish and sophisticated clubhouse. Featuring elegant interiors and modern amenities, it is the perfect venue for social events, family functions, and community activities that create lasting memories.

Let your children explore and delight in a secure, vibrant play area designed with their joy and safety in mind. The variety of equipment ensures they stay engaged and active, making every day an adventure.

#### exclusive sky deck VITALITY DECK

Embrace tranquility with yoga under the open sky. Surrounded by lush greenery, our serene outdoor spaces offer the perfect setting to ground yourself and elevate your wellness.

#### exclusive sky deck GARDEN RETREATS

Escape to our beautifully landscaped gardens for a moment of peace and tranquility. Featuring cozy seating areas, calming water features, and vibrant flora, the gardens are your personal oasis from city life.