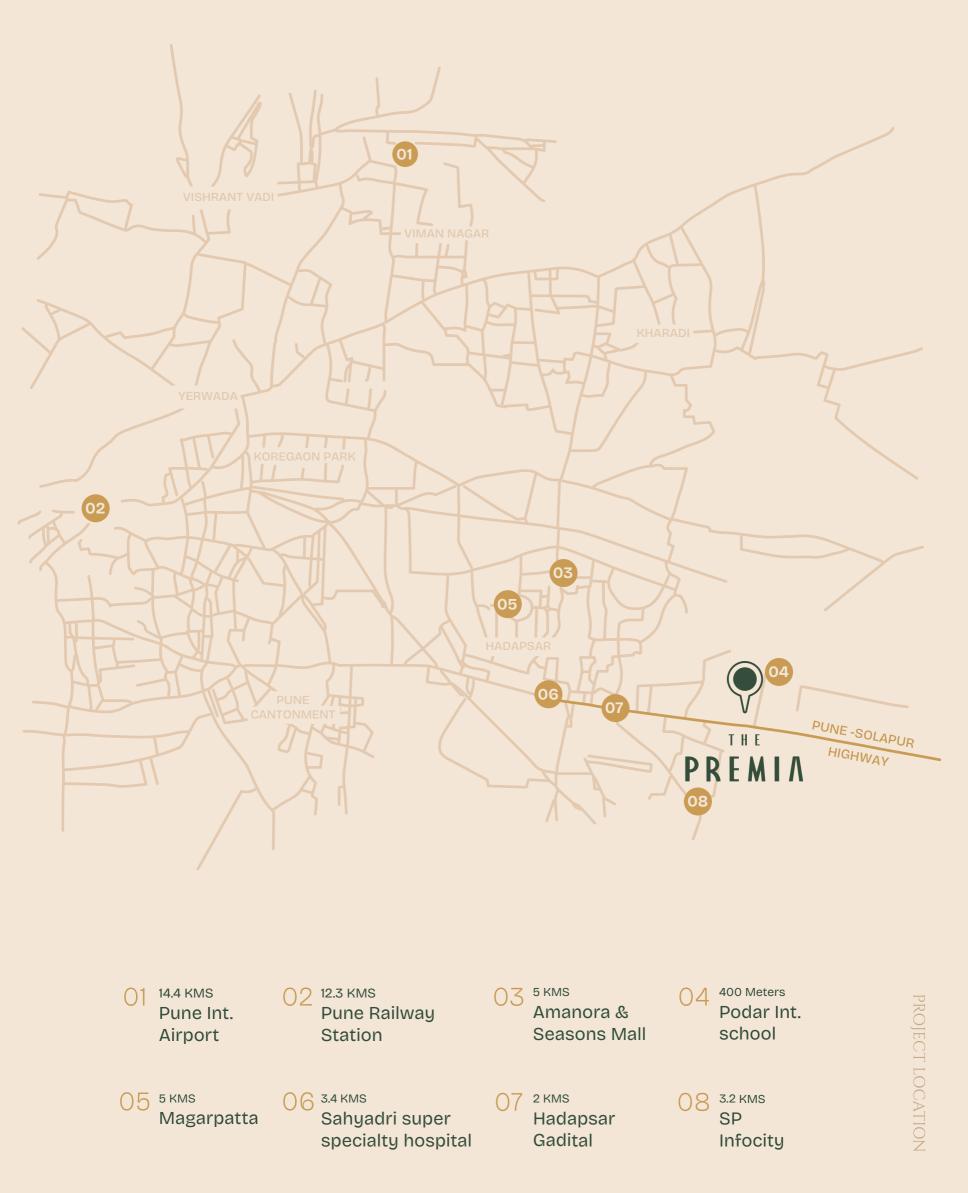

Located in Hadapsar Annexe, a well-developed neighborhood along the Pune-Solapur route,

The Premia enjoys exceptional connectivity and a serene environment. Hadapsar Annexe offers seamless access to Pune's major landmarks, including the International Airport and Railway Station, making it a convenient choice for frequent travelers.

The area is surrounded by lush greenery, providing a tranquil retreat from the city's hustle and bustle, while still being close to IT hubs and business centers.